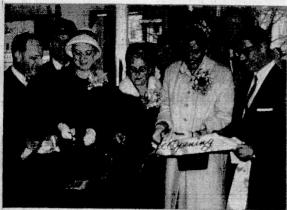

# On Site Of One Which Burned

DOING THE HONORS: Three local women's club leaders jointly cut the ribbon at Clara Maass Memorial Hospital the grand re-opening ceremony yesterday (Wednesday) morning of the Food Fair held on December 100, John F. Store on Washington Avenue, The women are, left to right, Mrs. William Lapham, Kidde, président of Walter Sidde president of the Evening Division of the Belleville Woman's Club; Mrs. Arthur G, & Company, was reelected pres-ident of the Belleville Woman's Club, and Mrs. Erness McGill, pres-ident of the Belleville Woman's Club, Mrs. Letter McGill, pres-ident of the Belleville Manager; Fire Chief Carl Hundertpfrud, Commis-sioner Harry J. Sullivan, Town Clerk Eugene Barnett and store manager Robert Prupis.

Prupis. Three local clobwomen cut the which was destroyed by fire in an's Club. Free gifts, samples, and "spe-traditional ribbon yesterday April, 1988. Wednesday December 16; mark. The ribbon - cutters yesterday club is be continued though Satur-sence of 20 monts. Local officials and other-digai. Three with the Belleville unior Woman's Club, is continued though Satur-Belleville Junior Woman's Club, is continued to though Satur-Belleville Junior Woman's Club, is continued to though Satur-taries also were present. Way Avenue, vice - president of the pers. Avenue is on the site of Food way Abenue, president of the supermarket at 544 Washington Mrs. William Laphan, 19 Fair-Avenue is on the site of Food way Abenue, president of the supermarket at 544 Washington Mrs. William Laphan, 19 Fair-Avenue is on the site of Food way Abenue, president of the

Avenue is on the site of Food way Abenue., pr Fair's original supermarket Evening Division

John F. Kidde Re-elected To Head Maass Directors

rman Pla

JOHN F. KIDDE