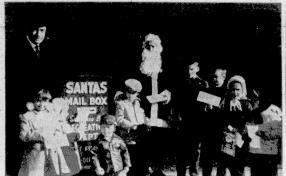

LADIES 1 Accelorator Jammed? Car out of Control? Turn off the key This Christmas give a Vacuum Cleanor. Cali H. KUSHNER PR 8-1161 Amsterdam Ave. Passaic

"DEAR SANTA": A bright red Santa's Mail Box is placed outside the Town Hall each year for the kiddies to drop in their requests, Show above with a group of young-stars are Commissioner George F. Kiernan, uirector of the Department of /Parks and 'a'd: Property, and Santa, portrayed by Town Hall Custodian Howard Morgan. The mail box is sponsored by the Recreation Department, under Commissioner Kiernan. Each of the letters received in the box is brought to the Recreation House on Jor-alemon Street, where it is answered. Kondreck Photo