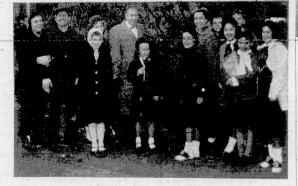

# On Site Of One Which Burned

DOING THE HONORS: Three local women's club leaders jointly cut the ribbon at Clara Maass Memorial Hospital the grand re-opening ceremony yesterday (Wednesday) morning of the Food Fair held on December 100, John F. Store on Washington Avenue, The women are, left to right, Mrs. William Lapham, Kidde, président of Walter Sidde president of the Evening Division of the Belleville Woman's Club; Mrs. Arthur G, & Company, was reelected pres-ident of the Belleville Woman's Club, and Mrs. Erness McGill, pres-ident of the Belleville Woman's Club, Mrs. Letter McGill, pres-ident of the Belleville Manager; Fire Chief Carl Hundertpfrud, Commis-sioner Harry J. Sullivan, Town Clerk Eugene Barnett and store manager Robert Prupis.

Prupis. Three local clobwomen cut the which was destroyed by fire in an's Club. Free gifts, samples, and "spe-traditional ribbon yesterday April, 1988. Wednesday December 16; mark. The ribbon - cutters yesterday club is be continued though Satur-sence of 20 monts. Local officials and other-digai. Three with the Belleville unior Woman's Club, is continued though Satur-Belleville Junior Woman's Club, is continued to though Satur-Belleville Junior Woman's Club, is continued to though Satur-taries also were present. Way Avenue, vice - president of the pers. Avenue is on the site of Food way Abenue, president of the supermarket at 544 Washington Mrs. William Laphan, 19 Fair-Avenue is on the site of Food way Abenue, president of the supermarket at 544 Washington Mrs. William Laphan, 19 Fair-Avenue is on the site of Food way Abenue, president of the